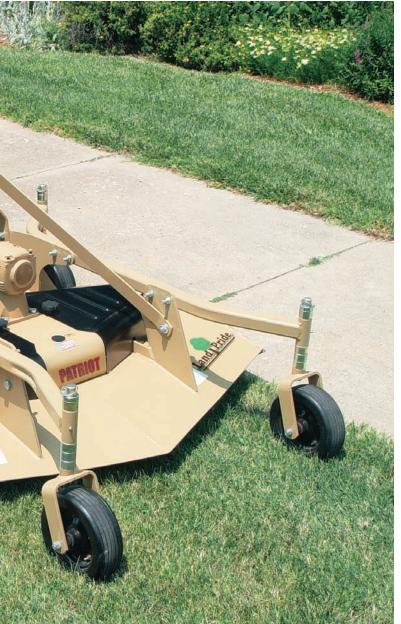

## **GROOMING MOWERS**

Designed and built with homeowners in mind, the Patriot is just right for subcompact and compact tractors found on the outskirts of any city. With our tapered rear design discharge area, foreign objects are discharged closer to the ground, plus you can mow close to objects with either side of the mower.

The driveline storage hook keeps the driveline off the ground when not in use.

Available in 3 widths, the Patriot Rear Discharge Grooming Mower fits a wide range of tractors. From one acre to many acres, our high blade tip speed, floating hitch, and efficient discharge will give you the best cut in the neighborhood!